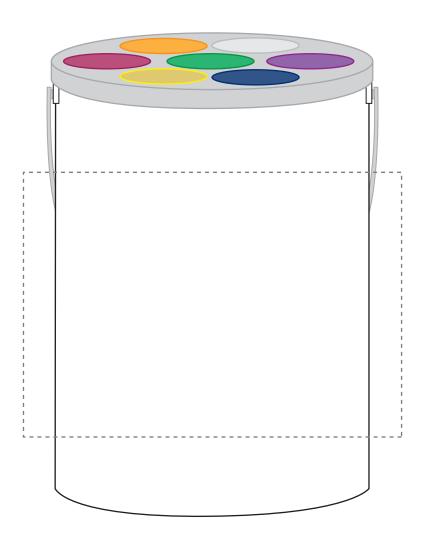

## **PANTONE REFERENCE(S)**

🚱 Full colour label

ARTWORK SCALE 100% Max print area: 100mm x 70mm

Product Image for visualisation - colours may vary

The dashed line is to demonstrate print area and will not appear on your printed item